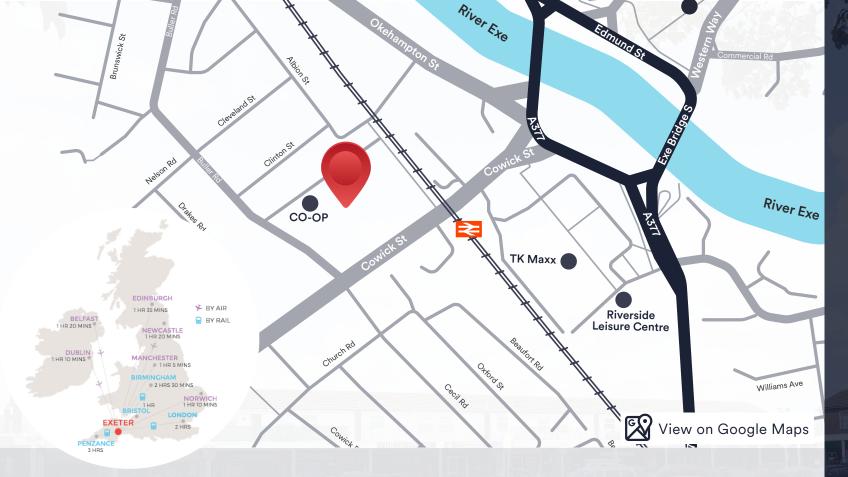

#### LOCATION

Exeter is located in the South West of England. It is situated on the River Exe in the beautiful county of Devonshire. Exeter is one of the most vibrant, attractive and historically interesting cities in England.