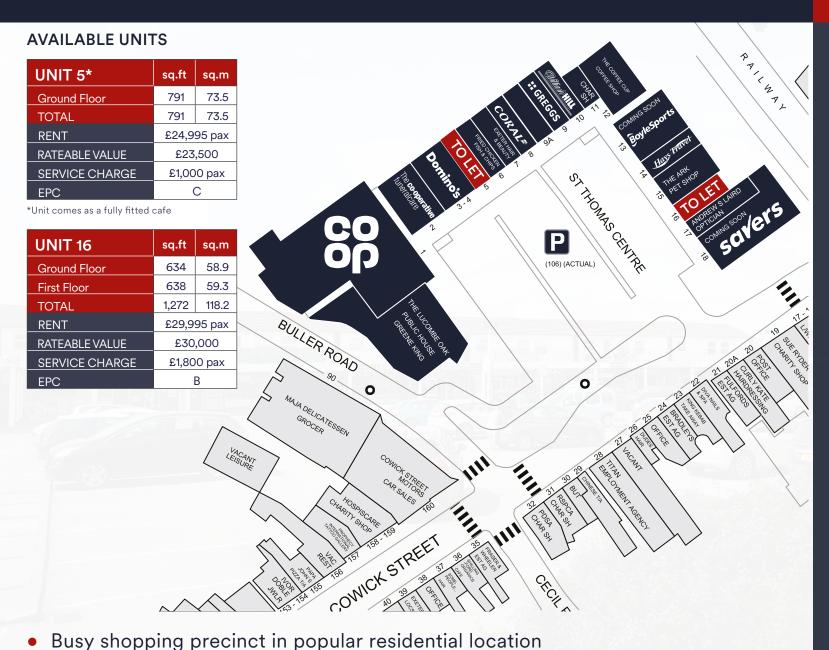

## **UNITS AVAILABLE**

M ST THOMAS

///dash.thus.cone

St Thomas Centre, Cowick Street, Exeter, Devon, EX4 1AJ Local Occupiers Include

#### Site Plan

- Door access / leading
- Rear access / loading
- Flexible terms available